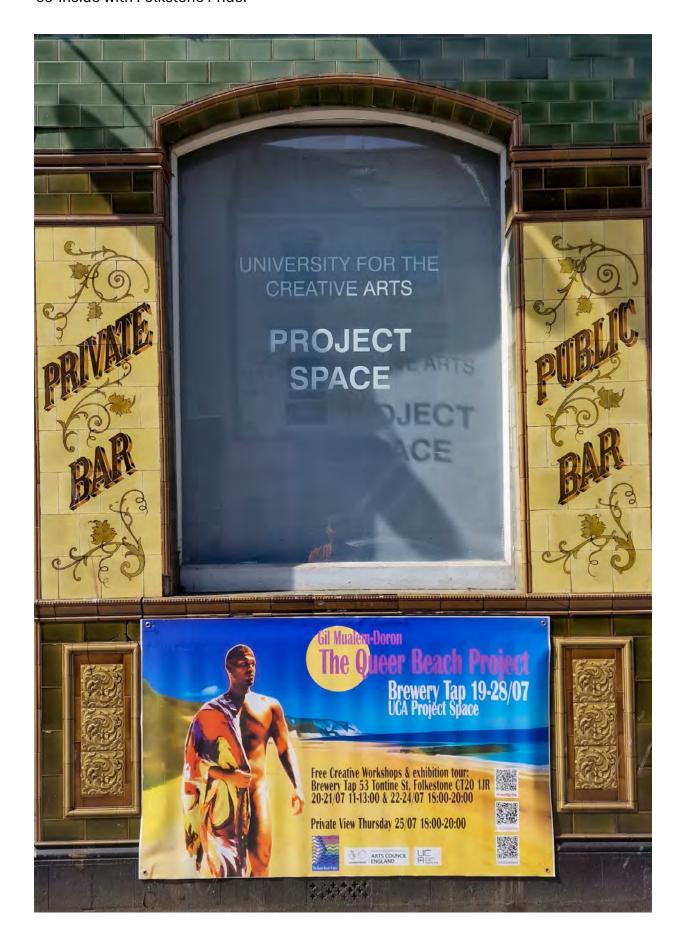

Oslo, 26.10.2024

Rebekka Sæter

Project Manager NOBA

Vitenparken Science Center

Relablia Sols

Images from the creative research & exhibition at UCA'S Brewery Tap Gallery, Folkestone. The project, an offshoot of Interweaving Spaces, was created especially to co-inside with Folkstone Pride.

Hi I am coming to
Folkstone for a week
to do a photography
exhibition and an art
project. Do you know if
the Warren or Abbot,Cliff
Beach, are "gay
beaches"?

18:53

Today

Hi there, yes they are,
certainly at Abbott Cliff

13:52 Double Tap to Like

Say something...

Hi I am coming to
Folkstone for a week
to do a photography
exhibition and an art
project. Do you know if
the Warren or Abbot,Cliff
Beach, are "gay
beaches"?

19:17

The Warren yes, don't
know about abbot cliff

19:24 Double Tap to Like

Say something...

As part of the engagement with the local community through workshops, conversations and photoshoots I met Mbrak and Ibrahim, two gay and Bi asylum seekers who stayed at the Napier barracks in Folkestone. The collaborative photoshoot with them are part of a bigger photography project I hope to exhibit in 2025.