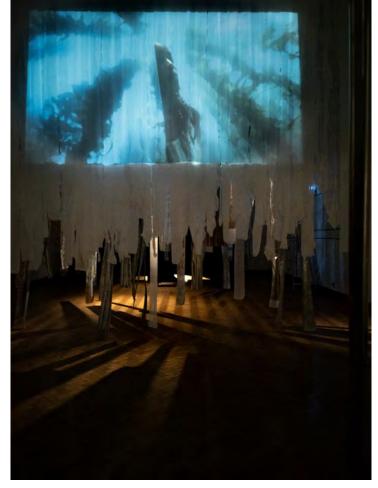

The installation, originally commissioned by the Sussex Wildlife Trust, simulates an underwater kelp forest. More than 100 bespoke textile strips will be suspended in the eight-metre-high gallery, complemented by underwater and dance films, underwater photography, sound and

#### Interweaving Spaces - immersive room installation from artist Dr Gil Mualem-Doron

Interweaving Spaces exhibition, by award-winning artist Dr Gil Mualem-Doron, is a large scale immersive installation conflating biodiversity with cultural diversity. The installation simulates an underwater kelp forest using over one hundred bespoke textile strips designed by the artist and suspended in the eight-meter-high gallery, film projections and special

Interweaving Spaces will be displayed in Worthing Museum's Main Gallery from Saturday 12 August to Sunday 5 November 2023.

It was originally commissioned by the Sussex Wildlife Trust. The project's textiles mash-up of dozens of traditional designs from coastal areas around the world that sit near Kelp forests. Including, Britain, the Scandinavian countries, South Africa and North America. Some of the textiles were printed on fabric made out of recycled plastic bottles. Visitors can move through this "textile forest" and dance to the bespoke soundtrack