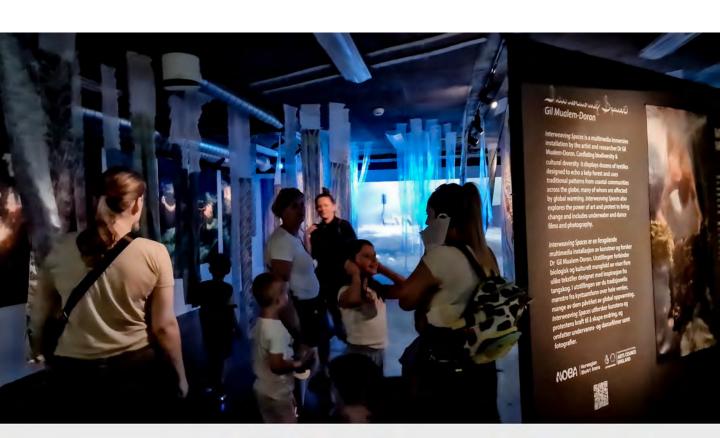

Interweaving Spaces / Gil Mualem-Doron Worthing Museum & Art Gallery, UK 2023

Top: A tour at the exhibition. Bottom Right: The exhibition's billboard outside the museum Bottom Left: Review of the exhibition at the A-N Must See exhibitions' news site

#### Re: Interweaving Spaces exhibition (Gil Mualem-Doron) 12.08.23 - 05.11.23

This exhibition was a particularly successful exhibition, and I believe it pushed the boundaries of what Worthing Museum has offered in terms of diversity and definitely brought new audiences through the museum. This was achieved by the many and varied events that were offered, as well as the stunning visual, and immersive installation that captivated visitors.

One of the things that made it special was the drawing together of several issues within the space – the exhibition spoke to visitors about climate change, biodiversity and cultural diversity. As well as engaging with people in a variety of ways – through art workshops, performance, talks and physical interaction. There were a series of events for Black History Month including two Dance workshops by Lya Abdu Issa which were a new venture for the museum so it enabled us to offer opportunities that had not been offered previously, and these were attended well although they had limited spaces they were fully booked at between 8–10.