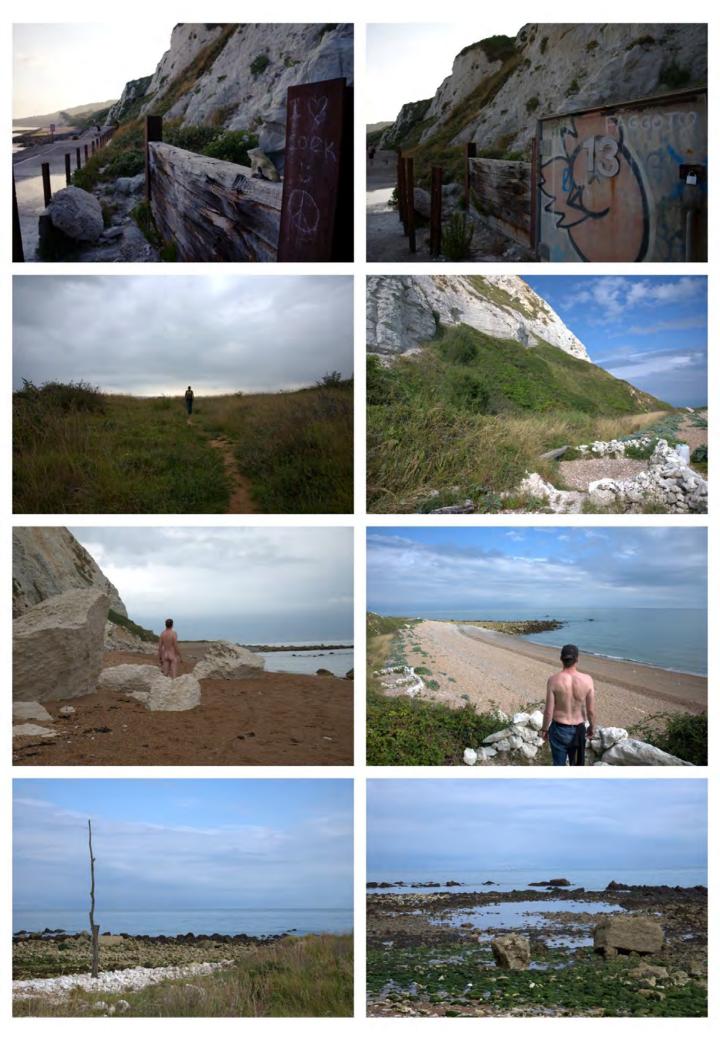

Oslo, 26.10.2024

Rebekka Sæter

Project Manager NOBA

Vitenparken Science Center

Relablia Sols

Images from the creative research & exhibition at UCA'S Brewery Tap Gallery, Folkestone. The project, an offshoot of Interweaving Spaces, was created especially to co-inside with Folkstone Pride.

The Warren yes, don't
know about abbot cliff

19:24 Double Tap to Like

Say something...

As part of the engagement with the local community through workshops, conversations and photoshoots I met Mbrak and Ibrahim, two gay and Bi asylum seekers who stayed at the Napier barracks in Folkestone. The collaborative photoshoot with them are part of a bigger photography project I hope to exhibit in 2025.