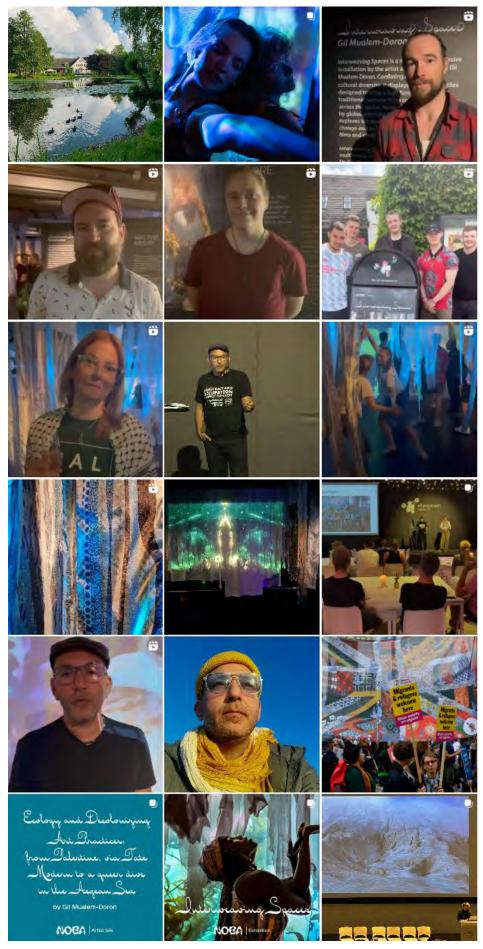

Emma Walder

Senior Curator (Fine and Decorative Art)

Interweaving Space exhibition
Norwegian BioArt Arena –NOBA, Norway 2024

Earlibilion by GI Muslem-Doron, Funded by the Arts Council of England, May 25 – June 30 at Vitenparken Campus As.

This earliotton would be intriguing for both sligherfor researchers and others interested in kep, underweier sceneres; the ocean, fluid spaces, marine biology, coselel landscapes, lim or facinc, othering metgrifs into colleborative. efforts between research organizations, fishers, marrier user groups and local communities to name a lew, arring to restore the kelp forest off Supplies strongs in the DK.

interweaving Spaces is created with dozens of tertile stripes - with 32 different bespone infricate patierns designed to acho kelp and underwater scarrens using traditional patterns from coupled communities across the globe. many of enors are threatened by global Warring and coing seas.

Suspended in the arithe installation simulates a planning concepts from postcolonial keep forest symmer to the times off Susses shows in the UK and integres now it is corrected to other kelp forests in regions worldwide. The establion includes a sound piece using recordings of a diverse group of people living.

#### Exhibition opening:

Jon as at Wenparker for the opening for Attenuesting Spaces, an exhibition created by ewind-einning transdisciplinary artial Ci-Muslem-Doron Saturday May 25<sup>33</sup> at 12.00

During the opening, guests will have the opportunity to hear a few words from artist Gill Muslem-Doron sharing about the project, how-If came about and the importance of each restington. The audience will be able to ask questions to the artist worst "diving into" the relatetion, surrounded by the simulation a kelp. forest, projections, and sound recordings:

Norwegian BioArt Arena by vitenparken

ARTS COUNCIL ENGLAND

Learn more at noba.no

noba.art vitenparken.no

vitenparken Last week at the opening of "Interweaving Spaces" by Gil Mualem-Doron, we witnessed a beautiful, impromptu dance performance by Elin and Karoline, students from the Norwegian University of Life Sciences. The exhibition, both meditative and provocative, inspired their expressive movements.

- (® "Interweaving Spaces" features dozens of textile strips, adorned with 32 intricate patterns that evoke kelp forests and underwater scenes. These designs draw from traditional patterns of coastal communities around the world, many of which face threats from global warming and rising sea levels.
- Suspended in the air, the installation simulates the kelp forests off Sussex shores, imagining their connection to other kelp forests globally. The exhibition also includes a captivating sound piece, featuring recordings of Sussex residents sharing their sea swimming experiences.

NOBA is a department at Vitenparken Campus Ås – a science center dedicated to the environment, food, and climate change, located on the territory of the Norwegian University of Life Sciences.

Artist Gil Mualem-Doron's exhibition Interweaving Spaces opened at Vitenparken and NOBAs exhibition space on May 25th 2024 and stayed open until June 30th 2024. During the month of May and June Vitenparken Science Center, was visited by a total number of 20 706 people, all which had open access to the exhibition spaces. The opening vernissage of Interveaving Spaces was visited by 60 people. Throughout, the exhibition attracted a range of audiences, from artists and biologists, students and staff at the university, local families and children, activists, as well as people marine biologists and conservationists.