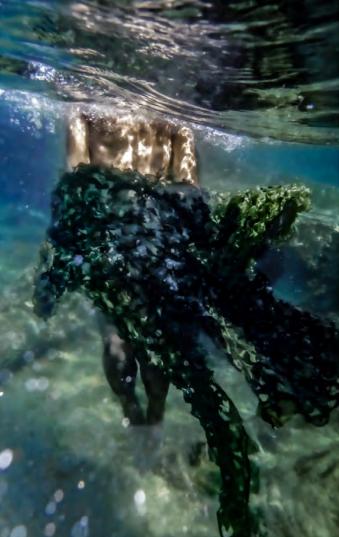

The installation, originally commissioned by the Sussex Wildlife Trust, simulates an underwater kelp forest. More than 100 bespoke textile strips will be suspended in the eight-metre-high gallery, complemented by underwater and dance films, underwater photography, sound and

Interweaving Spaces will be displayed in Worthing Museum's Main Gallery from Saturday 12 August to Sunday 5 November 2023.

It was originally commissioned by the Sussex Wildlife Trust. The project's textiles mash-up of dozens of traditional designs from coastal areas around the world that sit near Kelp forests. Including, Britain, the Scandinavian countries, South Africa and North America. Some of the textiles were printed on fabric made out of recycled plastic bottles. Visitors can move through this "textile forest" and dance to the bespoke soundtrack