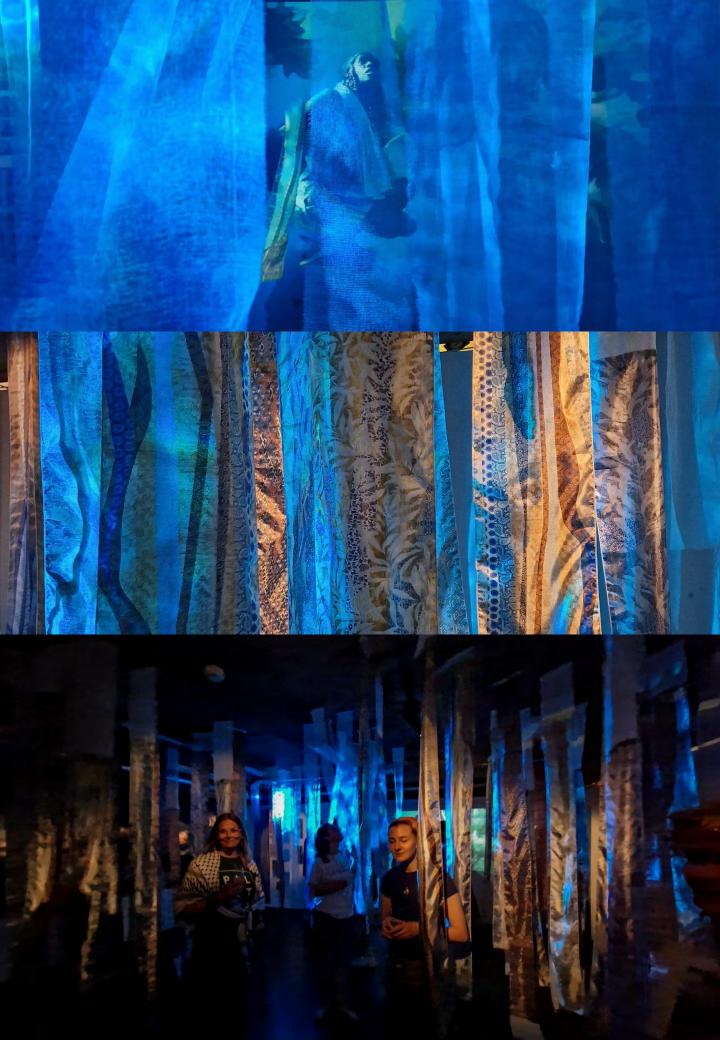

Interweaving Spaces / Gil Mualem-Doron Worthing Museum & Art Gallery, UK 2023

Top: A tour at the exhibition. Bottom Right: The exhibition's billboard outside the museum Bottom Left: Review of the exhibition at the A-N Must See exhibitions' news site

The installation, originally commissioned by the Sussex Wildlife Trust, simulates an underwater kelp forest. More than 100 bespoke textile strips will be suspended in the eight-metre-high gallery, complemented by underwater and dance films, underwater photography, sound and

#### Interweaving Spaces - immersive room installation from artist Dr Gil Mualem-Doron

Interweaving Spaces exhibition, by award-winning artist Dr Gil Mualem-Doron, is a large scale immersive installation conflating biodiversity with cultural diversity. The installation simulates an underwater kelp forest using over one hundred bespoke textile strips designed by the artist and suspended in the eight-meter-high gallery, film projections and special

Interweaving Spaces will be displayed in Worthing Museum's Main Gallery from Saturday 12 August to Sunday 5 November 2023.

It was originally commissioned by the Sussex Wildlife Trust. The project's textiles mash-up of dozens of traditional designs from coastal areas around the world that sit near Kelp forests. Including, Britain, the Scandinavian countries, South Africa and North America. Some of the textiles were printed on fabric made out of recycled plastic bottles. Visitors can move through this "textile forest" and dance to the bespoke soundtrack