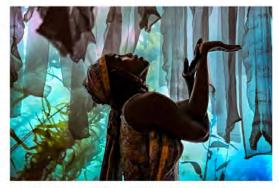

The installation, originally commissioned by the Sussex Wildlife Trust, simulates an underwater kelp forest. More than 100 bespoke textile strips will be suspended in the eight-metre-high gallery, complemented by underwater and dance films, underwater photography, sound and

Interweaving Spaces will be displayed in Worthing Museum's Main Gallery from Saturday 12 August to Sunday 5 November 2023.

It was originally commissioned by the Sussex Wildlife Trust. The project's textiles mash-up of dozens of traditional designs from coastal areas around the world that sit near Kelp forests. Including, Britain, the Scandinavian countries, South Africa and North America. Some of the textiles were printed on fabric made out of recycled plastic bottles. Visitors can move through this "textile forest" and dance to the bespoke soundtrack

interweaving Spaces is created with dozens of tertile stripes - with 32 different bespone infricate patierns designed to acho kelp and underwater scarrens using traditional patterns from coupled communities across the globe. many of enors are threatened by global Warring and coing seas.

- (® "Interweaving Spaces" features dozens of textile strips, adorned with 32 intricate patterns that evoke kelp forests and underwater scenes. These designs draw from traditional patterns of coastal communities around the world, many of which face threats from global warming and rising sea levels.
- Suspended in the air, the installation simulates the kelp forests off Sussex shores, imagining their connection to other kelp forests globally. The exhibition also includes a captivating sound piece, featuring recordings of Sussex residents sharing their sea swimming experiences.