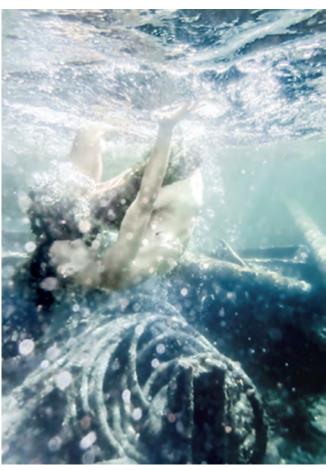

The installation, originally commissioned by the Sussex Wildlife Trust, simulates an underwater kelp forest. More than 100 bespoke textile strips will be suspended in the eight-metre-high gallery, complemented by underwater and dance films, underwater photography, sound and

Interweaving Spaces will be displayed in Worthing Museum's Main Gallery from Saturday 12 August to Sunday 5 November 2023.

It was originally commissioned by the Sussex Wildlife Trust. The project's textiles mash-up of dozens of traditional designs from coastal areas around the world that sit near Kelp forests. Including, Britain, the Scandinavian countries, South Africa and North America. Some of the textiles were printed on fabric made out of recycled plastic bottles. Visitors can move through this "textile forest" and dance to the bespoke soundtrack