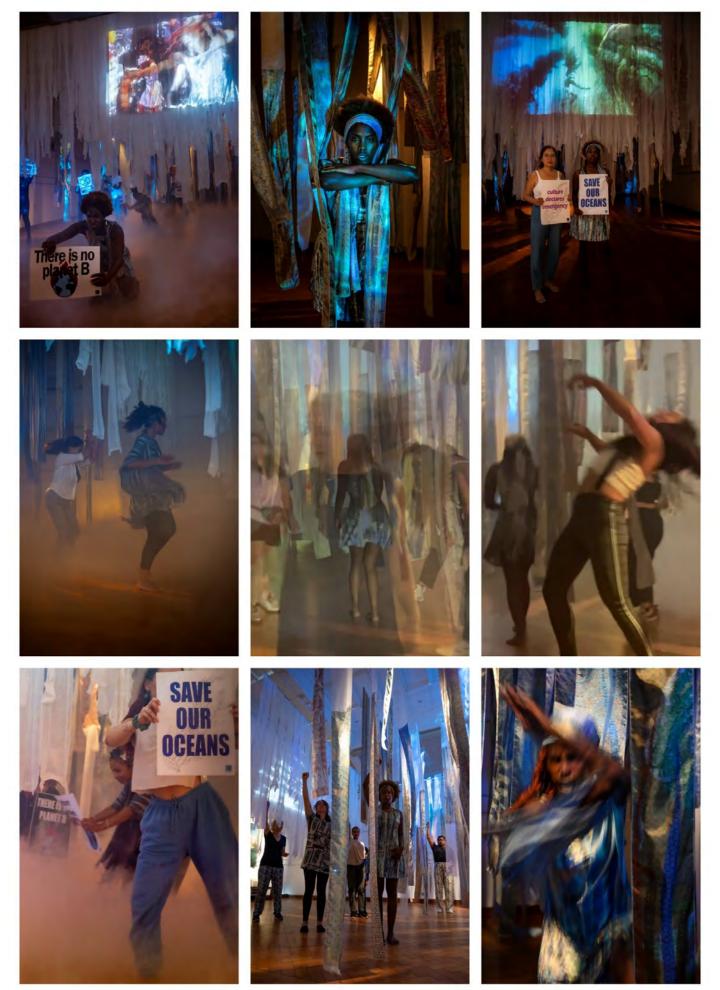

Interweaving Spaces / Gil Mualem-Doron Worthing Museum & Art Gallery, UK 2023

Top: A tour at the exhibition. Bottom Right: The exhibition's billboard outside the museum Bottom Left: Review of the exhibition at the A-N Must See exhibitions' news site

Photos from Lya Abdu Issa dance workshops and participatory performances at the opening & Black History Month Event

One of the workshops at the exhibition on Worthing Beach with members of Worthing LGBTQ+ group

The installation, originally commissioned by the Sussex Wildlife Trust, simulates an underwater kelp forest. More than 100 bespoke textile strips will be suspended in the eight-metre-high gallery, complemented by underwater and dance films, underwater photography, sound and

#### Interweaving Spaces - immersive room installation from artist Dr Gil Mualem-Doron

Interweaving Spaces exhibition, by award-winning artist Dr Gil Mualem-Doron, is a large scale immersive installation conflating biodiversity with cultural diversity. The installation simulates an underwater kelp forest using over one hundred bespoke textile strips designed by the artist and suspended in the eight-meter-high gallery, film projections and special

Interweaving Spaces will be displayed in Worthing Museum's Main Gallery from Saturday 12 August to Sunday 5 November 2023.

It was originally commissioned by the Sussex Wildlife Trust. The project's textiles mash-up of dozens of traditional designs from coastal areas around the world that sit near Kelp forests. Including, Britain, the Scandinavian countries, South Africa and North America. Some of the textiles were printed on fabric made out of recycled plastic bottles. Visitors can move through this "textile forest" and dance to the bespoke soundtrack