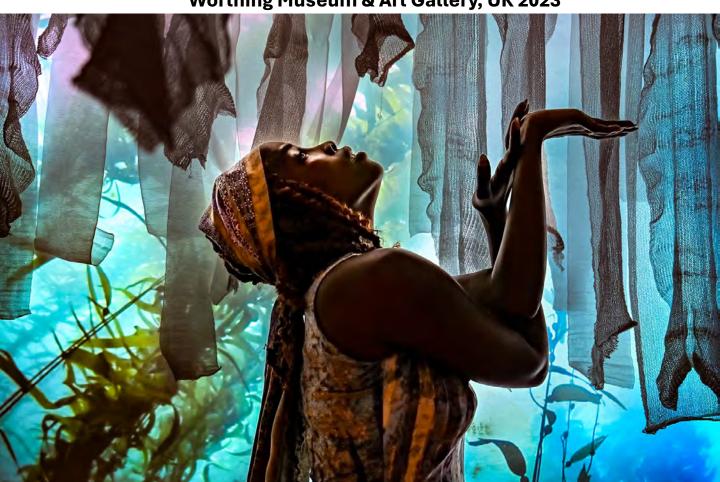

Photos from Lya Abdu Issa dance workshops and participatory performances at the opening & Black History Month Event

One of the workshops at the exhibition on Worthing Beach with members of Worthing LGBTQ+ group

One of the things that made it special was the drawing together of several issues within the space – the exhibition spoke to visitors about climate change, biodiversity and cultural diversity. As well as engaging with people in a variety of ways – through art workshops, performance, talks and physical interaction. There were a series of events for Black History Month including two Dance workshops by Lya Abdu Issa which were a new venture for the museum so it enabled us to offer opportunities that had not been offered previously, and these were attended well although they had limited spaces they were fully booked at between 8–10.