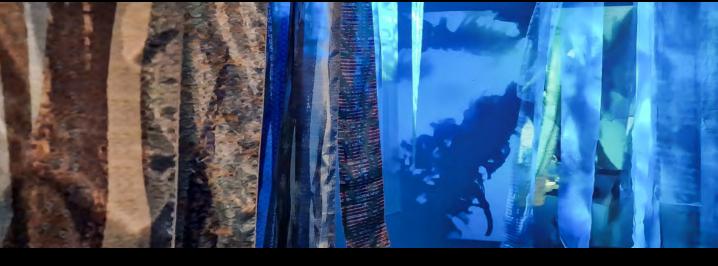

The installation, originally commissioned by the Sussex Wildlife Trust, simulates an underwater kelp forest. More than 100 bespoke textile strips will be suspended in the eight-metre-high gallery, complemented by underwater and dance films, underwater photography, sound and

#### Interweaving Spaces - immersive room installation from artist Dr Gil Mualem-Doron

Interweaving Spaces exhibition, by award-winning artist Dr Gil Mualem-Doron, is a large scale immersive installation conflating biodiversity with cultural diversity. The installation simulates an underwater kelp forest using over one hundred bespoke textile strips designed by the artist and suspended in the eight-meter-high gallery, film projections and special

Interweaving Spaces will be displayed in Worthing Museum's Main Gallery from Saturday 12 August to Sunday 5 November 2023.

It was originally commissioned by the Sussex Wildlife Trust. The project's textiles mash-up of dozens of traditional designs from coastal areas around the world that sit near Kelp forests. Including, Britain, the Scandinavian countries, South Africa and North America. Some of the textiles were printed on fabric made out of recycled plastic bottles. Visitors can move through this "textile forest" and dance to the bespoke soundtrack