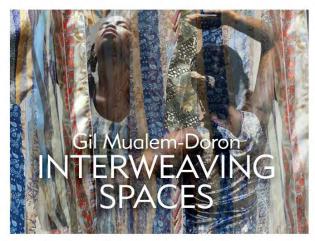

Interweaving Spaces / Gil Mualem-Doron Worthing Museum & Art Gallery, UK 2023

Top: A tour at the exhibition. Bottom Right: The exhibition's billboard outside the museum Bottom Left: Review of the exhibition at the A-N Must See exhibitions' news site

Interweaving Spaces, a free exhibition from artist Gil Mualem-Doron, is to open at Worthing Museum and Art Gallery on Saturday, August 19

Interweaving Spaces, now three years in the making, is a large-scale immersive installation that explores biodiversity and cultural diversity.

#### Interweaving Spaces - immersive room installation from artist Dr Gil Mualem-Doron

Interweaving Spaces exhibition, by award-winning artist Dr Gil Mualem-Doron, is a large scale immersive installation conflating biodiversity with cultural diversity. The installation simulates an underwater kelp forest using over one hundred bespoke textile strips designed by the artist and suspended in the eight-meter-high gallery, film projections and special