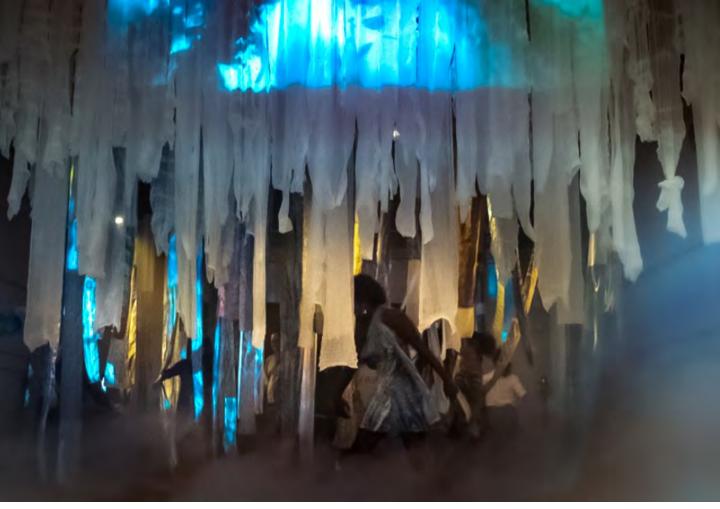

Interweaving Spaces, a free exhibition from artist Gil Mualem-Doron, is to open at Worthing Museum and Art Gallery on Saturday, August 19

Interweaving Spaces, now three years in the making, is a large-scale immersive installation that explores biodiversity and cultural diversity.

The installation, originally commissioned by the Sussex Wildlife Trust, simulates an underwater kelp forest. More than 100 bespoke textile strips will be suspended in the eight-metre-high gallery, complemented by underwater and dance films, underwater photography, sound and

#### Interweaving Spaces - immersive room installation from artist Dr Gil Mualem-Doron

Interweaving Spaces exhibition, by award-winning artist Dr Gil Mualem-Doron, is a large scale immersive installation conflating biodiversity with cultural diversity. The installation simulates an underwater kelp forest using over one hundred bespoke textile strips designed by the artist and suspended in the eight-meter-high gallery, film projections and special

Interweaving Spaces will be displayed in Worthing Museum's Main Gallery from Saturday 12 August to Sunday 5 November 2023.

It was originally commissioned by the Sussex Wildlife Trust. The project's textiles mash-up of dozens of traditional designs from coastal areas around the world that sit near Kelp forests. Including, Britain, the Scandinavian countries, South Africa and North America. Some of the textiles were printed on fabric made out of recycled plastic bottles. Visitors can move through this "textile forest" and dance to the bespoke soundtrack