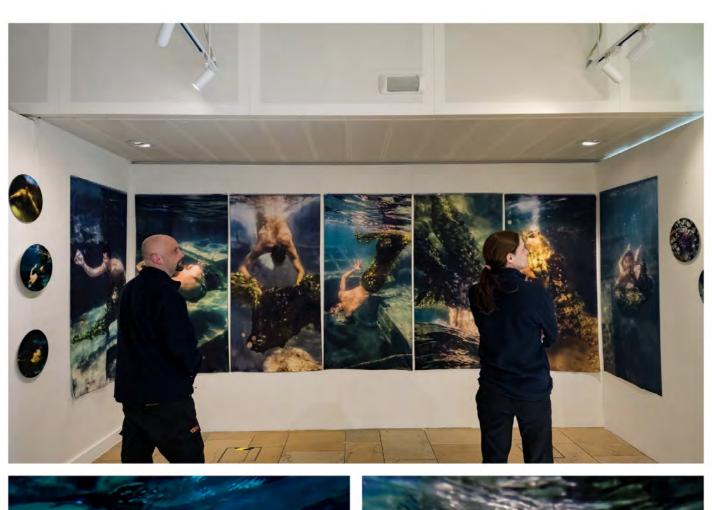

Interweaving Spaces / Gil Mualem-Doron Worthing Museum & Art Gallery, UK 2023

Top: A tour at the exhibition. Bottom Right: The exhibition's billboard outside the museum Bottom Left: Review of the exhibition at the A-N Must See exhibitions' news site

#### Re: Interweaving Spaces exhibition (Gil Mualem-Doron) 12.08.23 - 05.11.23

This exhibition was a particularly successful exhibition, and I believe it pushed the boundaries of what Worthing Museum has offered in terms of diversity and definitely brought new audiences through the museum. This was achieved by the many and varied events that were offered, as well as the stunning visual, and immersive installation that captivated visitors.

There were a total of 20,152 visitors to the museum during this exhibition, with several special events attracting groups who would not have visited otherwise. A blog archive can be found here which gives further information about the exhibition and events: