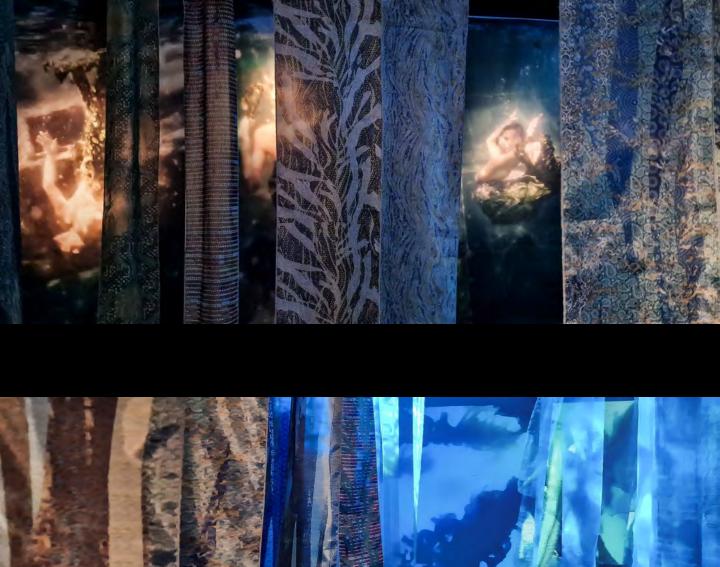

Interweaving Spaces, a free exhibition from artist Gil Mualem-Doron, is to open at Worthing Museum and Art Gallery on Saturday, August 19

Interweaving Spaces, now three years in the making, is a large-scale immersive installation that explores biodiversity and cultural diversity.

The installation, originally commissioned by the Sussex Wildlife Trust, simulates an underwater kelp forest. More than 100 bespoke textile strips will be suspended in the eight-metre-high gallery, complemented by underwater and dance films, underwater photography, sound and

#### Interweaving Spaces - immersive room installation from artist Dr Gil Mualem-Doron

Interweaving Spaces exhibition, by award-winning artist Dr Gil Mualem-Doron, is a large scale immersive installation conflating biodiversity with cultural diversity. The installation simulates an underwater kelp forest using over one hundred bespoke textile strips designed by the artist and suspended in the eight-meter-high gallery, film projections and special

Interweaving Spaces will be displayed in Worthing Museum's Main Gallery from Saturday 12 August to Sunday 5 November 2023.

It was originally commissioned by the Sussex Wildlife Trust. The project's textiles mash-up of dozens of traditional designs from coastal areas around the world that sit near Kelp forests. Including, Britain, the Scandinavian countries, South Africa and North America. Some of the textiles were printed on fabric made out of recycled plastic bottles. Visitors can move through this "textile forest" and dance to the bespoke soundtrack