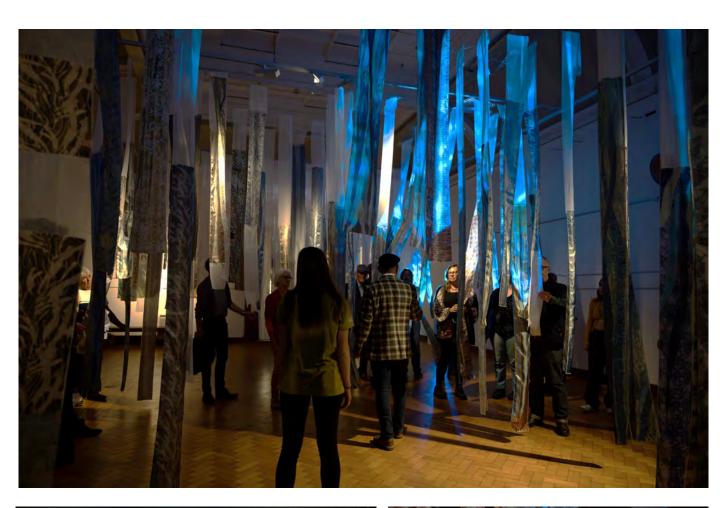

The installation, originally commissioned by the Sussex Wildlife Trust, simulates an underwater kelp forest. More than 100 bespoke textile strips will be suspended in the eight-metre-high gallery, complemented by underwater and dance films, underwater photography, sound and

#### Interweaving Spaces - immersive room installation from artist Dr Gil Mualem-Doron

Interweaving Spaces exhibition, by award-winning artist Dr Gil Mualem-Doron, is a large scale immersive installation conflating biodiversity with cultural diversity. The installation simulates an underwater kelp forest using over one hundred bespoke textile strips designed by the artist and suspended in the eight-meter-high gallery, film projections and special

Interweaving Spaces will be displayed in Worthing Museum's Main Gallery from Saturday 12 August to Sunday 5 November 2023.

It was originally commissioned by the Sussex Wildlife Trust. The project's textiles mash-up of dozens of traditional designs from coastal areas around the world that sit near Kelp forests. Including, Britain, the Scandinavian countries, South Africa and North America. Some of the textiles were printed on fabric made out of recycled plastic bottles. Visitors can move through this "textile forest" and dance to the bespoke soundtrack