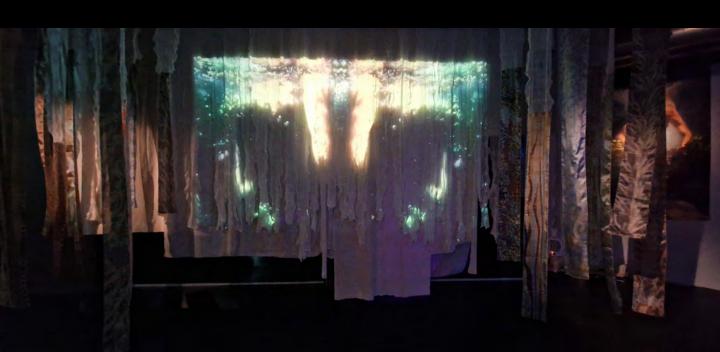

The installation, originally commissioned by the Sussex Wildlife Trust, simulates an underwater kelp forest. More than 100 bespoke textile strips will be suspended in the eight-metre-high gallery, complemented by underwater and dance films, underwater photography, sound and

#### Interweaving Spaces - immersive room installation from artist Dr Gil Mualem-Doron

Interweaving Spaces exhibition, by award-winning artist Dr Gil Mualem-Doron, is a large scale immersive installation conflating biodiversity with cultural diversity. The installation simulates an underwater kelp forest using over one hundred bespoke textile strips designed by the artist and suspended in the eight-meter-high gallery, film projections and special

Interweaving Spaces will be displayed in Worthing Museum's Main Gallery from Saturday 12 August to Sunday 5 November 2023.

It was originally commissioned by the Sussex Wildlife Trust. The project's textiles mash-up of dozens of traditional designs from coastal areas around the world that sit near Kelp forests. Including, Britain, the Scandinavian countries, South Africa and North America. Some of the textiles were printed on fabric made out of recycled plastic bottles. Visitors can move through this "textile forest" and dance to the bespoke soundtrack