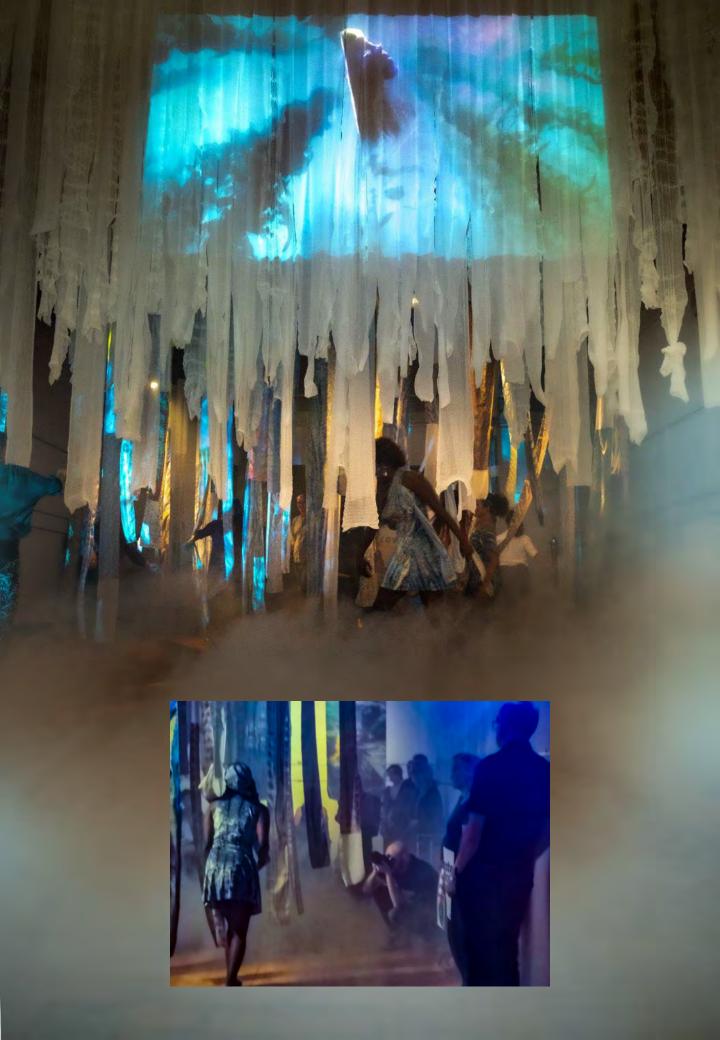

The installation, originally commissioned by the Sussex Wildlife Trust, simulates an underwater kelp forest. More than 100 bespoke textile strips will be suspended in the eight-metre-high gallery, complemented by underwater and dance films, underwater photography, sound and

#### Interweaving Spaces - immersive room installation from artist Dr Gil Mualem-Doron

Interweaving Spaces exhibition, by award-winning artist Dr Gil Mualem-Doron, is a large scale immersive installation conflating biodiversity with cultural diversity. The installation simulates an underwater kelp forest using over one hundred bespoke textile strips designed by the artist and suspended in the eight-meter-high gallery, film projections and special

Interweaving Spaces will be displayed in Worthing Museum's Main Gallery from Saturday 12 August to Sunday 5 November 2023.

It was originally commissioned by the Sussex Wildlife Trust. The project's textiles mash-up of dozens of traditional designs from coastal areas around the world that sit near Kelp forests. Including, Britain, the Scandinavian countries, South Africa and North America. Some of the textiles were printed on fabric made out of recycled plastic bottles. Visitors can move through this "textile forest" and dance to the bespoke soundtrack