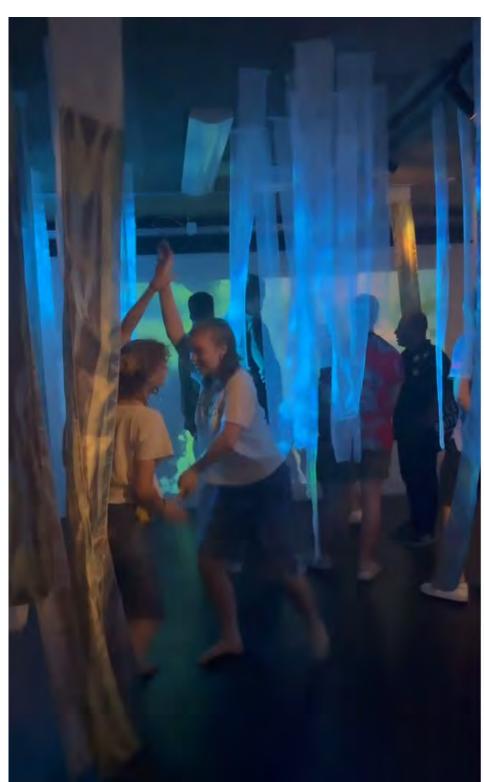

Photos from Lya Abdu Issa dance workshops and participatory performances at the opening & Black History Month Event

One of the workshops at the exhibition on Worthing Beach with members of Worthing LGBTQ+ group

One of the things that made it special was the drawing together of several issues within the space – the exhibition spoke to visitors about climate change, biodiversity and cultural diversity. As well as engaging with people in a variety of ways – through art workshops, performance, talks and physical interaction. There were a series of events for Black History Month including two Dance workshops by Lya Abdu Issa which were a new venture for the museum so it enabled us to offer opportunities that had not been offered previously, and these were attended well although they had limited spaces they were fully booked at between 8–10.