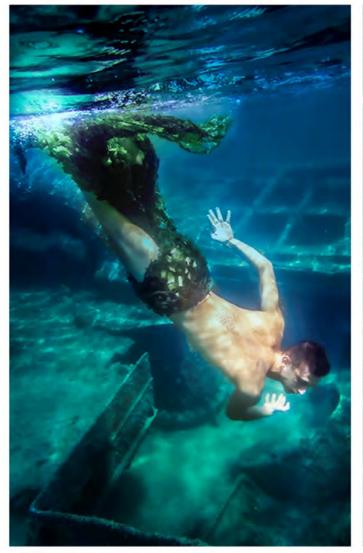

The installation, originally commissioned by the Sussex Wildlife Trust, simulates an underwater kelp forest. More than 100 bespoke textile strips will be suspended in the eight-metre-high gallery, complemented by underwater and dance films, underwater photography, sound and

Interweaving Spaces will be displayed in Worthing Museum's Main Gallery from Saturday 12 August to Sunday 5 November 2023.

It was originally commissioned by the Sussex Wildlife Trust. The project's textiles mash-up of dozens of traditional designs from coastal areas around the world that sit near Kelp forests. Including, Britain, the Scandinavian countries, South Africa and North America. Some of the textiles were printed on fabric made out of recycled plastic bottles. Visitors can move through this "textile forest" and dance to the bespoke soundtrack